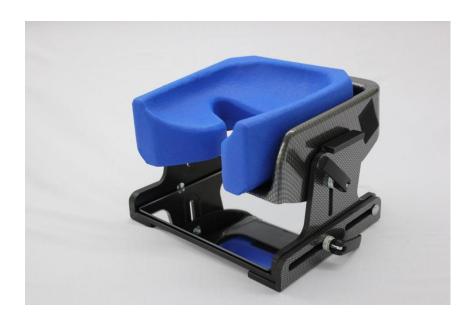

## **Adjustable Head Rest for Prone Positioning**

The adjustable head rest for prone positioning consists of a protective helmet, reflective mirror, LED illumination, a soft cushion insert and disposable liquid collection trays.

- Performed cushion insert improve stability
- LED illumination for superior eye visualization
- Advanced anatomical fit
- Liquid collection tray with mirror (disposable)
- Horizontal sliding function

LED illumination / push button / liquid collection tray with mirror (disposable)

Reusable head cushion inserts

Prone positioning during surgery

SANPOS medical GmbH Zürcherstrasse 37a 8852 Altendorf Switzerland Tel: 0041 (0)55 451 13 30 Mail: info@sanpos.ch Home: www.sanpos.ch