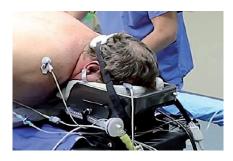

## **Adjustable Head Rest for Prone Positioning**

The adjustable head rest for prone positioning consists of a protective helmet, reflective mirror, LED illumination, a soft cushion insert and disposable liquid collection trays.

The adjustable head rest, invented by SANPOS medical GmbH, provides a safe and effective instrument for prone positioning during surgery.

- Adjustable neck positioning
- Reusable head cushions inserts
- Easily cleaned with standard disinfections
- Simple set-up and adjustability
- Fully adjustable mirror

- Performed cushion insert improve stability
- LED illumination for superior eye visualization
- Advanced anatomical fit
- Liquid collection tray with mirror (disposable)
- Horizontal sliding function

LED illumination / push button / liquid collection tray with mirror (disposable)

Reusable head cushion inserts

Prone positioning during surgery

SANPOS medical GmbH Zürcherstrasse 37a 8852 Altendorf Switzerland Tel: 0041 (0)55 451 13 30 Mail: info@sanpos.ch Home: www.sanpos.ch