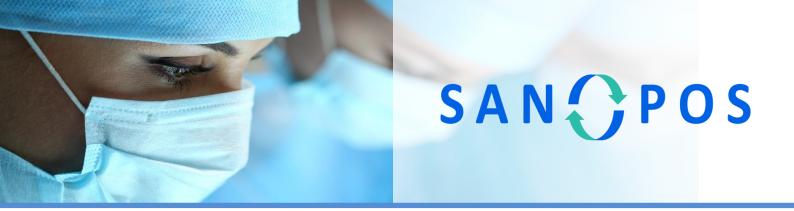

## **Adjustable Head Rest for Prone Positioning**

The adjustable head rest for prone positioning consists of a protective helmet, reflective mirror, LED illumination, a soft cushion insert and disposable liquid collection trays.

The adjustable head rest, invented by SANPOS medical GmbH, provides a safe and effective instrument for prone positioning during surgery.

- Adjustable neck positioning
- Reusable head cushions inserts
- Easily cleaned with standard disinfections
- Simple set-up and adjustability
- Fully adjustable mirror

- Performed cushion insert improve stability
- LED illumination for superior eye visualization
- Advanced anatomical fit
- Liquid collection tray with mirror (disposable)
- Horizontal sliding function