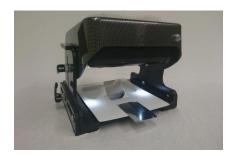

## **Adjustable Head Rest for Prone Positioning**

The adjustable head rest for prone positioning consists of a protective helmet, reflective mirror, LED illumination, a soft cushion insert and disposable liquid collection trays.

The adjustable head rest, invented by SANPOS medical GmbH, provides a safe and effective instrument for prone positioning during surgery.

- Adjustable neck positioning
- Reusable head cushions inserts
- Easily cleaned with standard disinfections
- Simple set-up and adjustability
- Fully adjustable mirror

- Performed cushion insert improve stability
- LED illumination for superior eye visualization
- Advanced anatomical fit
- Liquid collection tray with mirror (disposable)
- Horizontal sliding function

LED illumination / push button / liquid collection tray with mirror (disposable)

Reusable head cushion inserts

Prone positioning during surgery

SANPOS medical GmbH Zürcherstrasse 37a 8852 Altendorf Switzerland Tel: 0041 (0)55 451 13 30 Mail: info@sanpos.ch Home: www.sanpos.ch